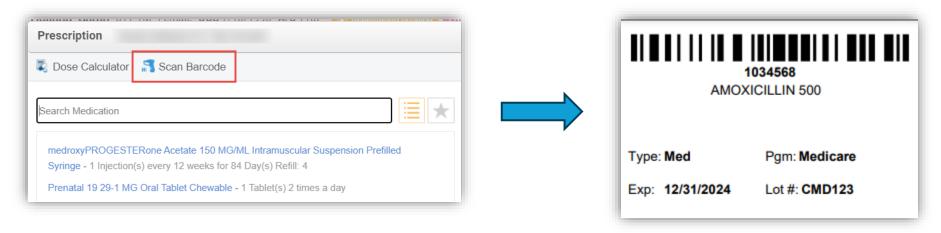

## **Dispensing from Internal Stock**

When dispensing the medication, there is an associated Barcode generated from CureMD Inventory Module that will be utilized for the 'Scan Barcode' feature:

The barcode provided from CureMD Inventory Module is what is utilized for the Decrement of the Medication from Stock.

#### **Inventory Barcode > Scan Barcode**

Can you use the barcode on the bottle?