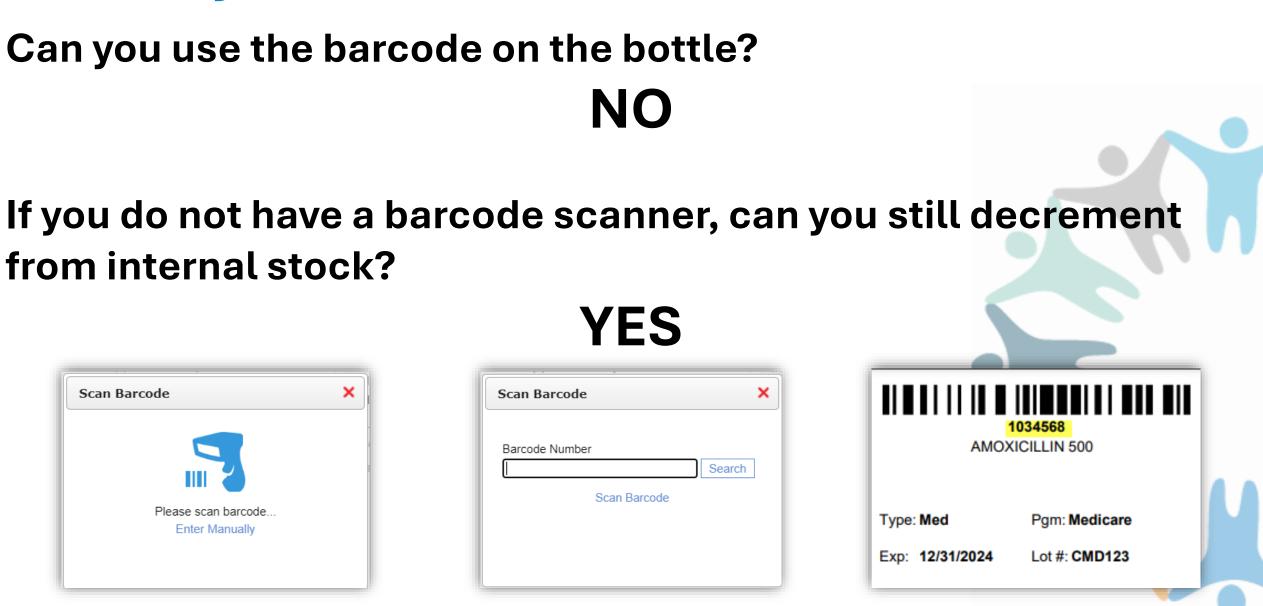

## **Dispensing from Internal Stock**

When dispensing the medication, there is an associated Barcode generated from CureMD Inventory Module that will be utilized for the 'Scan Barcode' feature:

The barcode provided from CureMD Inventory Module is what is utilized for the Decrement of the Medication from Stock.

#### **Inventory Barcode > Scan Barcode**

Can you use the barcode on the bottle?