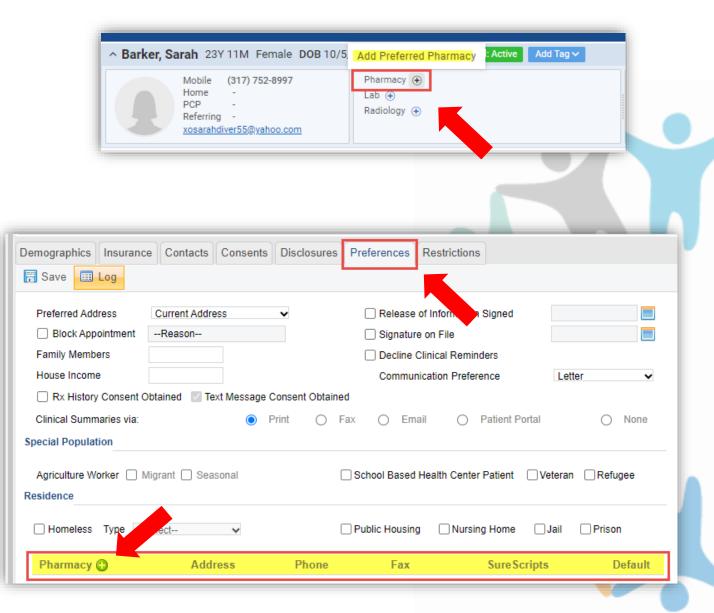

## Did you know?

- Did you know that you can associate a patient's preferred pharmacy per individual patient accounts?
- How to set a Preferred Pharmacy per Patient's Chart:
- Patient Banner (Recommended)
- Patient Profile Preferences
- Did you know you can import other state zip codes to your DB?