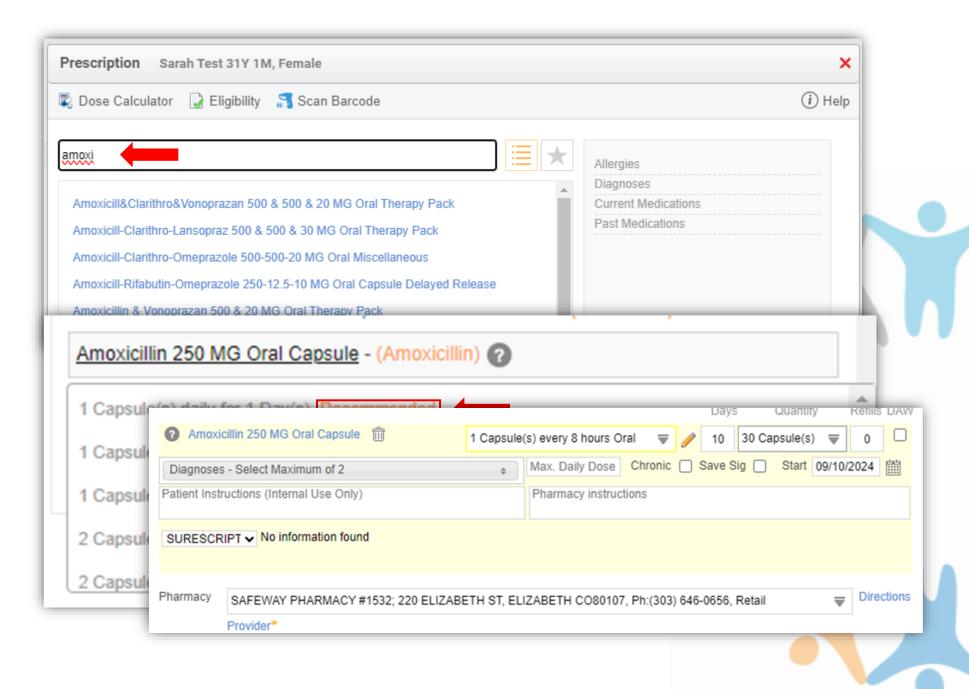

## Prescribing

Search Medication

 'Recommended' Medication Sigs

 Yellow Highlighted Box will generate with RX Details

## **Required Information for eRXing**

The Required Information to eRX

- **1. Medication Information**
- 2. Medication Sig
- 3. Length of Medication Cycle
- 4. Dispense Quantity
- 5. Pharmacy
- 6. Prescribing Provider

| 7 Amoxicillin 250 MG Oral Capsule 🏦      | 1 Capsule(s) every 8 hours Oral 🛛 🐺 🥒 10 30 Capsule(s) 🗧   |
|------------------------------------------|------------------------------------------------------------|
| Diagnoses - Select Maximum of 2          | Max. Daily Dose Chronic Sa Sig . 12 06/                    |
| Patient Instructions (Internal Use Only) | Pharmacy instructions                                      |
| SURESCRIPT V No information found        |                                                            |
| SURESCRIPT V No information found        | SOUTH HENDERSON STREET, FORT WORTH TX 76104, Ph:(866) 566- |