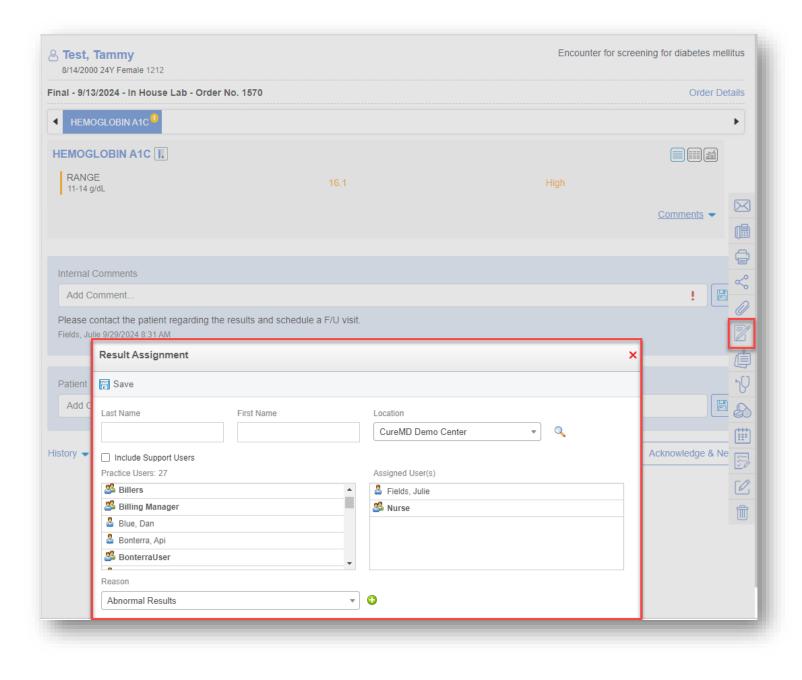

### The Floating Menu-Assign

Provides the option to internally assign lab results and track following-up on patient communication.

| Ac<br>st Name        | cknowledged       | 8/10/2005 1        | Abigail<br>19Y Female 1106           | Major depre | ssive disorder, recurrent, mild, Encounter for pregnancy test, result negative, Enco +3 |
|----------------------|-------------------|--------------------|--------------------------------------|-------------|-----------------------------------------------------------------------------------------|
| stiname              | Q                 | —— Partial - 9/5/2 | 2024 - Internal Lab - Order No. 1560 |             | Order Details                                                                           |
|                      | ↓ Sort by Receive | ed 🔻               | egnancy test                         |             |                                                                                         |
| Result Assignment    |                   |                    |                                      | ×           |                                                                                         |
| 🛒 Save               |                   |                    |                                      |             | Normal                                                                                  |
| Last Name            | First Name        |                    | Location                             |             | Comments 🗸 🖂                                                                            |
|                      |                   |                    | CureMD Demo Center 🔹 🔍               |             |                                                                                         |
| Include Support User | rs                |                    |                                      |             |                                                                                         |
| Practice Users: 28   |                   |                    | Assigned User(s)                     |             |                                                                                         |
| Scheduler View Or    | nly               | <b>^</b>           | Security Administrator               |             | !                                                                                       |
| Smith, Lana          |                   |                    |                                      |             |                                                                                         |
| Smith, S Test        |                   |                    |                                      |             |                                                                                         |
| 🗳 Test 2             |                   |                    |                                      |             |                                                                                         |
| Reason               |                   | •                  |                                      |             |                                                                                         |
| Abnormal Results     |                   |                    | 0                                    |             |                                                                                         |
| Abhormar Results     |                   | *                  | •                                    |             |                                                                                         |
|                      |                   |                    |                                      |             | Save Acknowledge Acknowledge & Ne                                                       |
|                      |                   |                    |                                      |             |                                                                                         |
| rossa, Kristina      |                   |                    |                                      |             |                                                                                         |
| sood, chound         |                   |                    |                                      |             | Ľ                                                                                       |
|                      | _                 |                    |                                      | _           |                                                                                         |