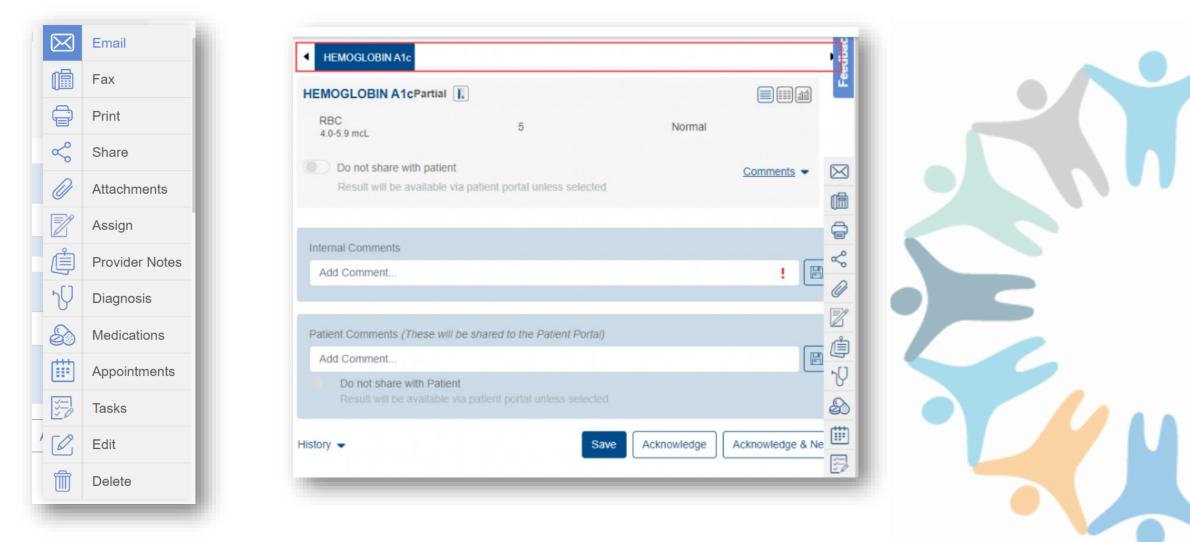

#### Have You Been Using the Floating Menu?

Features that Assist Users to Perform Various Follow-Up Actions

Hovering on the floating menu, the following icon details are displayed:

#### **The Floating Menu-Attachments**

Provides the option to add attachments via uploading or scanning a file or document.

| Attachment                 |                        |                                                                                                         |                                        |                |                                                     | ×                | :          |                                    | Encount | er for i | nmuniz   | ation       |
|----------------------------|------------------------|---------------------------------------------------------------------------------------------------------|----------------------------------------|----------------|-----------------------------------------------------|------------------|------------|------------------------------------|---------|----------|----------|-------------|
| Lab Result example.png     | Field                  | ds,Julie- Sep 30, 2024 1:3                                                                              | 38 PM                                  |                |                                                     | ⊥ 💼              |            |                                    |         |          |          |             |
|                            |                        |                                                                                                         |                                        |                |                                                     |                  |            |                                    |         | C        | Order De | etails      |
|                            |                        |                                                                                                         |                                        |                |                                                     |                  |            |                                    |         |          |          |             |
|                            |                        |                                                                                                         |                                        |                |                                                     |                  |            |                                    |         |          |          | - 1         |
|                            |                        |                                                                                                         |                                        |                |                                                     |                  |            |                                    |         |          | ≣]£11    |             |
|                            | C displayDocument.aspx | : (812×852) - Google Chro                                                                               | ome                                    |                |                                                     |                  |            |                                    | _       |          | ×        |             |
|                            | app3.curemd.net,       | /curemdg/Settings/Pr                                                                                    | actice/Imag                            | e_Docum        | ent_Mana                                            | ger/displa       | yDocum     | nent.aspx?Patie                    | ntld=66 | 1&iDoo   | :        | _           |
|                            | -                      |                                                                                                         |                                        |                |                                                     |                  |            |                                    |         |          |          | $\boxtimes$ |
|                            |                        | Specimen ID: 068-496-211                                                                                | Age: 29<br>Sex: Male                   |                | Patient Rep<br>Account Number:<br>Ordering Physicia | 3287             |            | 🔵 labcorp                          |         |          |          |             |
|                            |                        | Date Collected: 03/08/2024                                                                              | Date Received: 03/0                    | 8/2024         | Date Reported: 03/                                  | 11/2024          |            | Fasting: No                        |         |          |          | <b>A</b>    |
|                            |                        | Ordered Items: Chlamydia/GC Ar<br>Ag with Reflex; Drawing Fee                                           | mplification; Ct/GC                    | NAA, Rectal; ( | t/GC NAA, Phar                                      | yngeal; RPR, Rfx | Qn RPR/Con | firm TP; HIV Ab/p24                |         |          |          | ~           |
|                            |                        | General Comments & Addit<br>Clinical Info: SRC:RE<br>Clinical Info: SRC:MO<br>Chlamydia/GC Amplificatio |                                        | on             |                                                     |                  | D          | ate Collected: <b>03/08/2024</b>   |         |          |          |             |
|                            |                        | Test                                                                                                    | Current Result                         | and Flag       |                                                     |                  | Units      | Reference Interval                 |         |          |          | - 値         |
| Add Comment                |                        | Chlamydia trachomatis, NAA <sup>cc</sup><br>Neisseria gonorrhoeae, NAA <sup>21</sup>                    | Negative<br>Negative                   |                |                                                     |                  |            | Negative<br>Negative               |         |          |          |             |
|                            |                        | Ct/GC NAA, Rectal                                                                                       |                                        |                |                                                     |                  |            |                                    |         |          |          | - Y         |
|                            |                        | Test<br>C. trachomatis, NAA, Rectal <sup>A (1</sup>                                                     | Current Result<br>Negative             | and Flag       |                                                     |                  | Units      | Reference Interval                 |         |          |          |             |
| Patient Comments (These wi |                        | N. gonorrhoeae, NAA, Rectal                                                                             | Positive                               | Abnormal       |                                                     |                  |            | Negative                           |         |          |          | ė3          |
|                            |                        | Ct/GC NAA, Pharyngeal                                                                                   |                                        |                |                                                     |                  |            |                                    |         |          |          | Ē           |
| Add Comment                |                        | C. trachomatis, NAA, Pharyn <sup>4,61</sup>                                                             | Current Result<br>Negative             | and Flag       |                                                     |                  | Units      | Reference Interval<br>Negative     |         |          |          |             |
|                            |                        | N. gonorrhoeae, NAA, Pharyn                                                                             | Negative                               |                |                                                     |                  |            | Negative                           |         |          |          | 5           |
|                            |                        | RPR, Rfx Qn RPR/Confirm 1                                                                               |                                        |                |                                                     |                  |            |                                    |         |          |          |             |
| History 👻                  |                        | Test                                                                                                    | Current Result                         |                | Previous Resu                                       |                  | Units      | Reference Interval                 |         |          |          |             |
| inotory +                  |                        | RPR <sup>III</sup>                                                                                      | Reactive                               | Abnormal       | Reactive                                            | 08/10/2023       |            | Non Reactive                       |         |          |          |             |
|                            |                        | RPR, Quant. <sup>11</sup> Treponema pallidum Antibodies <sup>11</sup>                                   | 1:4<br>Reactive                        | High           | 1:4*                                                | 08/10/2023       | titer      | NonRea<1:1                         |         |          |          | Î           |
|                            |                        | Antibodies     Previous Reference Interval: (RPR, Quant                                                 |                                        | Apnormal       |                                                     |                  |            | NON REACTIVE                       |         |          |          |             |
|                            |                        | HIV Ab/p24 Ag with Reflex                                                                               |                                        |                |                                                     |                  |            |                                    |         |          |          |             |
|                            |                        | Test<br>HIV Ab/p24 Ag Screen 00                                                                         | Current Result<br>Preliminary Reactive | -              | Previous Resu<br>Non Reactive                       | 08/10/2023       | Units      | Reference Interval<br>Non Reactive |         |          |          |             |
|                            |                        | and only have of second                                                                                 | Please refer to<br>HIV Antigen/Anti    | the Final Int  |                                                     | sults reactive   | by         | non neucové                        |         |          |          |             |

### The Floating Menu-Assign

Provides the option to internally assign lab results and track following-up on patient communication.

| Ac<br>st Name        | cknowledged       | 8/10/2005 1        | Abigail<br>19Y Female 1106           | Major depre | ssive disorder, recurrent, mild, Encounter for pregnancy test, result negative, Enco +3 |
|----------------------|-------------------|--------------------|--------------------------------------|-------------|-----------------------------------------------------------------------------------------|
| stiname              | Q                 | —— Partial - 9/5/2 | 2024 - Internal Lab - Order No. 1560 |             | Order Details                                                                           |
|                      | ↓ Sort by Receive | ed 🔻               | egnancy test                         |             |                                                                                         |
| Result Assignment    |                   |                    |                                      | ×           |                                                                                         |
| 🛒 Save               |                   |                    |                                      |             | Normal                                                                                  |
| Last Name            | First Name        |                    | Location                             |             | Comments 🗸 🖂                                                                            |
|                      |                   |                    | CureMD Demo Center 🔹 🔍               |             |                                                                                         |
| Include Support User | rs                |                    |                                      |             |                                                                                         |
| Practice Users: 28   |                   |                    | Assigned User(s)                     |             |                                                                                         |
| Scheduler View Or    | nly               | <b>^</b>           | Security Administrator               |             | !                                                                                       |
| Smith, Lana          |                   |                    |                                      |             |                                                                                         |
| Smith, S Test        |                   |                    |                                      |             |                                                                                         |
| 🗳 Test 2             |                   |                    |                                      |             |                                                                                         |
| Reason               |                   | •                  |                                      |             |                                                                                         |
| Abnormal Results     |                   |                    | 0                                    |             |                                                                                         |
| Abhormar Results     |                   | *                  | •                                    |             |                                                                                         |
|                      |                   |                    |                                      |             | Save Acknowledge Acknowledge & Ne                                                       |
|                      |                   |                    |                                      |             |                                                                                         |
| rossa, Kristina      |                   |                    |                                      |             |                                                                                         |
| sood, chound         |                   |                    |                                      |             | Ľ                                                                                       |
|                      | _                 |                    |                                      | _           |                                                                                         |