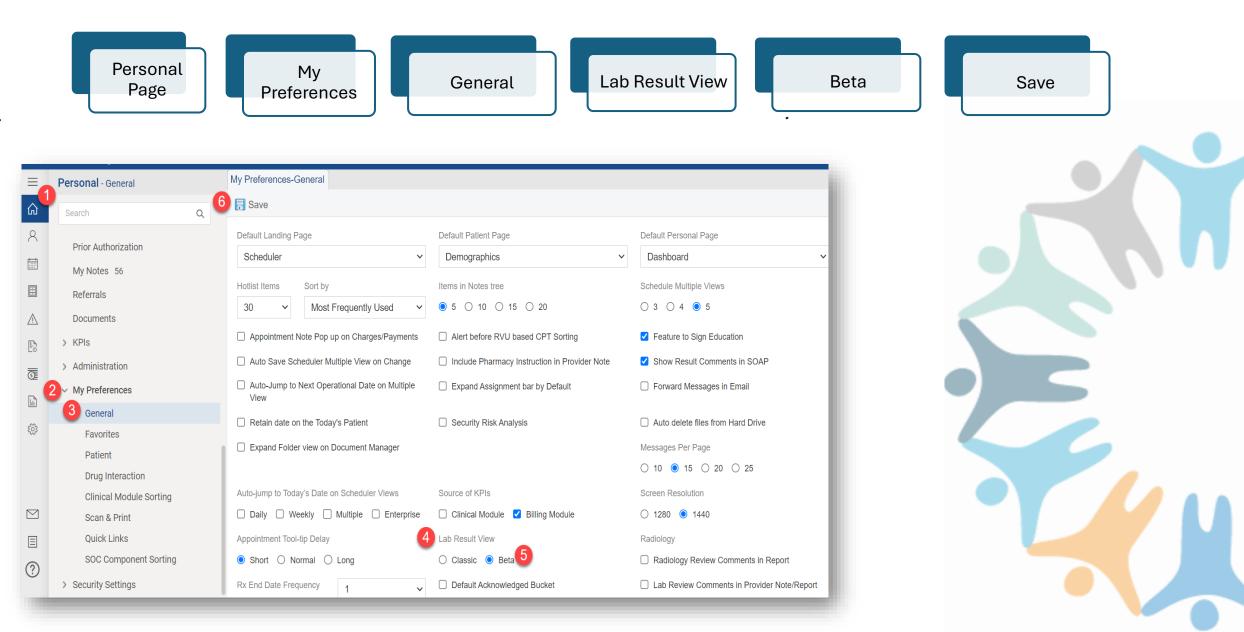

#### Open your laptops Login and find a test patient

Is your clinic using the Lab Advanced View?

#### Lab Advanced View

|     | Results<br>uplicate Order 🔄 Acknowledge 🖨 Print                                                    | SZ Email II Eav                   |                                                       |                     |                                             |
|-----|----------------------------------------------------------------------------------------------------|-----------------------------------|-------------------------------------------------------|---------------------|---------------------------------------------|
|     |                                                                                                    | Acknowledged                      | 은 Test, Tammy                                         |                     | Encounter for screening for diabetes mellit |
| Sea | rch by Patient Name, Order,Test Name                                                               | Q 🖓                               | 8/14/2000 24Y Female 1212                             |                     |                                             |
|     | lect All<br>sived in the last 90 days ×                                                            | J <sup>↑</sup> Sort by Received → | Final - 9/13/2024 - In House Lab - Order No.          | 1570                | Order Deta                                  |
|     | Test, Tammy<br>HEMOGLOBIN A1C<br>Received:9/13/2024<br>Ordered:9/13/2024 by Cramarossa, Kristina   | Final                             | HEMOGLOBIN A1C                                        | 16.1                | High                                        |
|     | Test, Tammy<br>HEMOGLOBIN A1C<br>Received:9/13/2024<br>Ordered:9/13/2024 by Cramarossa, Kristina   | Final                             | Internal Comments                                     |                     | <u>Comments</u> ▼                           |
|     | Test, Tammy<br>HEMOGLOBIN A1C<br>Received:9/13/2024<br>Ordered:9/12/2024 by Cramarossa, Kristina   | Final                             | Add Comment                                           |                     | !                                           |
|     | Test, Julie 🏁<br>HEMOGLOBIN A1C<br>Received:9/11/2024<br>Ordered:9/11/2024 by Cramarossa, Kristina | Final                             | Patient Comments (These will be shared to Add Comment | the Patient Portal) |                                             |
|     | Abril, Rachel P<br>Urine pregnancy test<br>Received:9/5/2024<br>Ordered:9/5/2024 by Adsit, Bill    | (Unsolicited) Partial             | History 🗸                                             |                     | Save Acknowledge Acknowledge & Ne           |
|     | Lamb, Abigail<br>Urine pregnancy test<br>Received:9/5/2024<br>Ordered:9/5/2024 by Adsit, Bill      | (Unsolicited) Partial             |                                                       |                     |                                             |